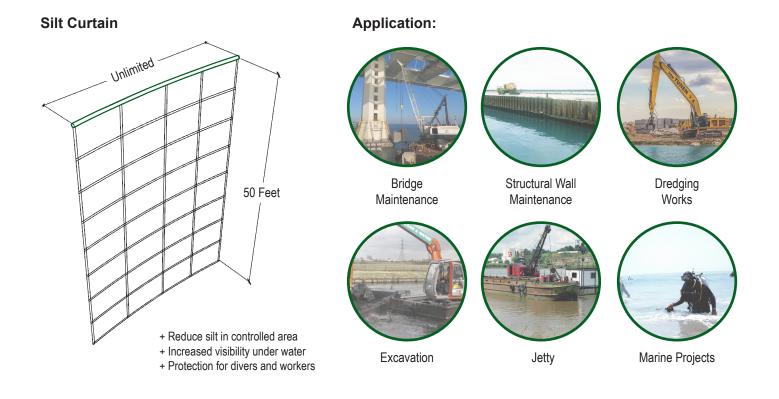

## Characteristics:

- Different foam size and skirt size for project needs
- Skirt material non woven (265gsm) or woven (480gsm)
- Extremely heavy duty and durable structure
- Extension up to 50 feet in depth and unlimited length
- Connection is easily instalable with buckles, hook & eyes, wires and connectors
- Friendly installation
- Tailor made size
- Full Technical Support available