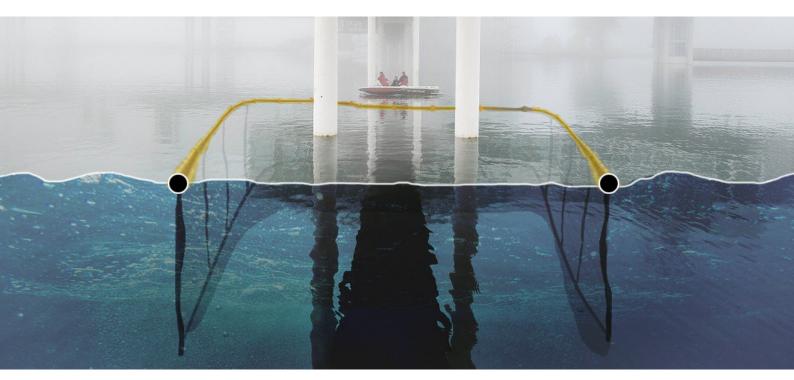

Silt Curtain is widely used in marine projects. It is constructed by mainly two different components. They include a boom for flotation and a skirt (made of a textile material) below the water level.